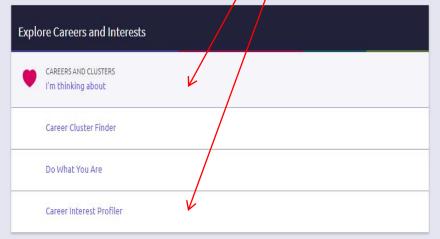

Career Tab: Students can explore various careers through personality and career inventories or through the search engine.

What's in the Archive?

Roadtrin Nation has gone on **52 roadtrips** and interviewed **735 leaders** creating **5.856** videos on struggle, triumph, and