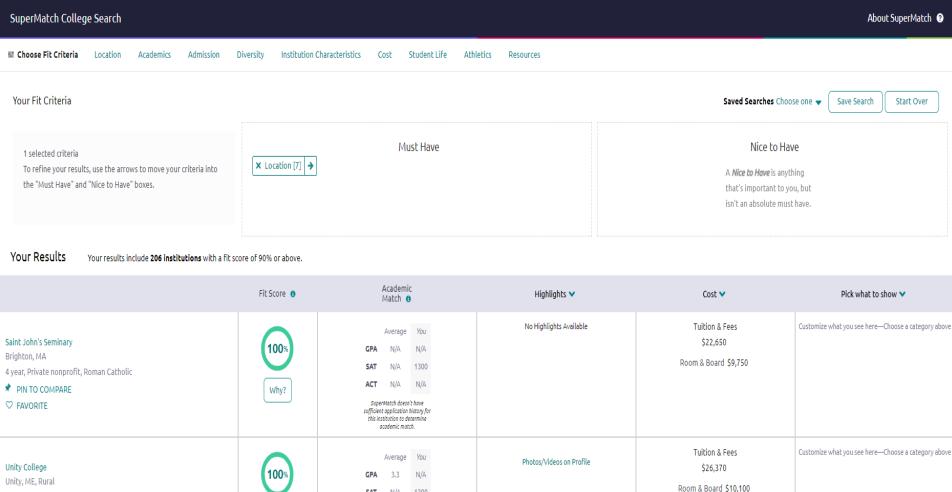

## FIND YOUR FIT: The Super Match enables students to identify parameters to narrow their college options.

N/A

SuperMatch doesn't have

Why?

4 year, Private nonprofit

₱ PIN TO COMPARE

♥ FAVORITE

# When researching a college always check out the Scattergram.