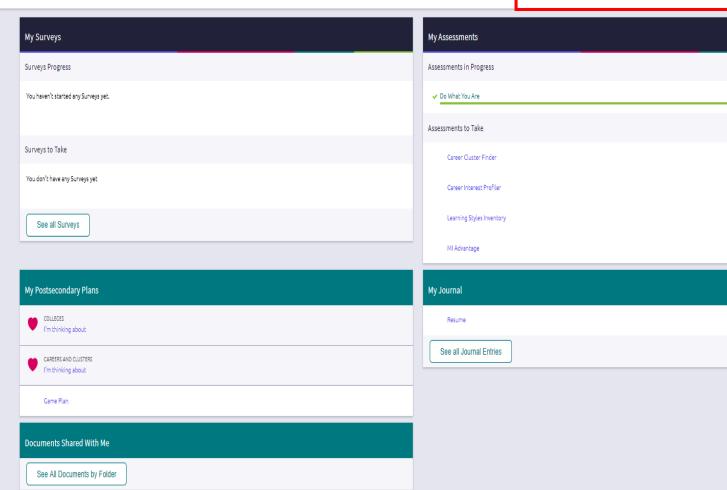

## Naviance Student Start Page

Nothing new to review this visit. Check back later.

TASK 4 Yr High School Plan
DUE Monday Jul 15, 2019

Colleges: Home