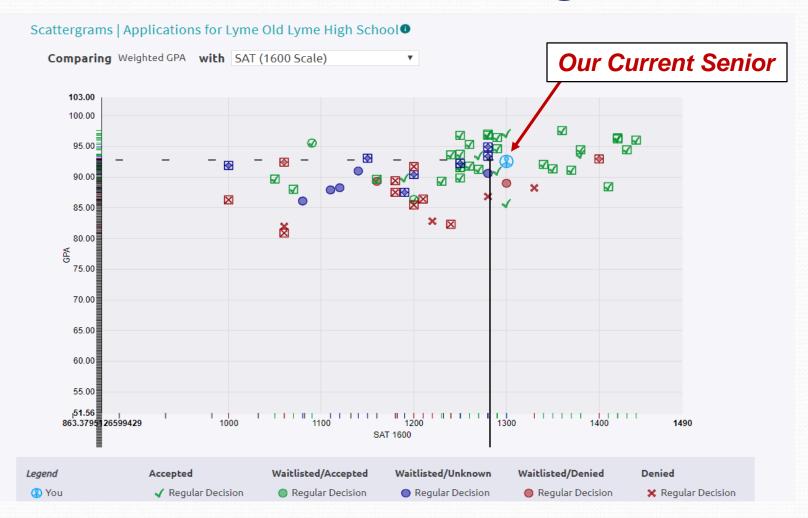

ecommendations, build list of colleges applying to, track progress of application materials

### • Career Research:

• Learning Style Inventory, Interest Inventory, Personality Inventory, Upload Resume

## Naviance Student Start Page



Nothing new to review this visit. Check back later.

TASK 4 Yr High School Plan
DUE Monday Jul 15, 2019

Colleges: Home



## FIND YOUR FIT: The Super Match enables students to identify parameters to narrow their college options.



N/A

SuperMatch doesn't have

Why?

4 year, Private nonprofit

₱ PIN TO COMPARE

♥ FAVORITE

# When you click on an individual college/university, you will get the following information:

Click here to add the college to your 'Colleges I am Thinking About' list.



# When researching a college always check out the Scattergram.



# Colleges I'm Thinking About

Compare Me: Provides a comparison of stats to other LOLHS students

uli Compare Me

January

Application

**Deadlines** 

Regular

Decision

Multiple

Deadlines

N/A

Multiple

Deadlines

Interest

N/A

N/A

N/A

N/A

My Planner

Q Search for colleges

MORE :

MORE :

MORE :

MORE :

\* = extended profile available

Naviance | Student

**COLLEGE RESEARCH** 



# Important Info in Compare Me

College Compare

Search for colleges

College compare averages are for students from your high school that have been accepted to that particular college from all years-2018. Averages have a green checkmark when your number is higher and red "x" when your number is lower. Your PSAT score, if available, has been converted to the equivalent SAT score and compared to the av