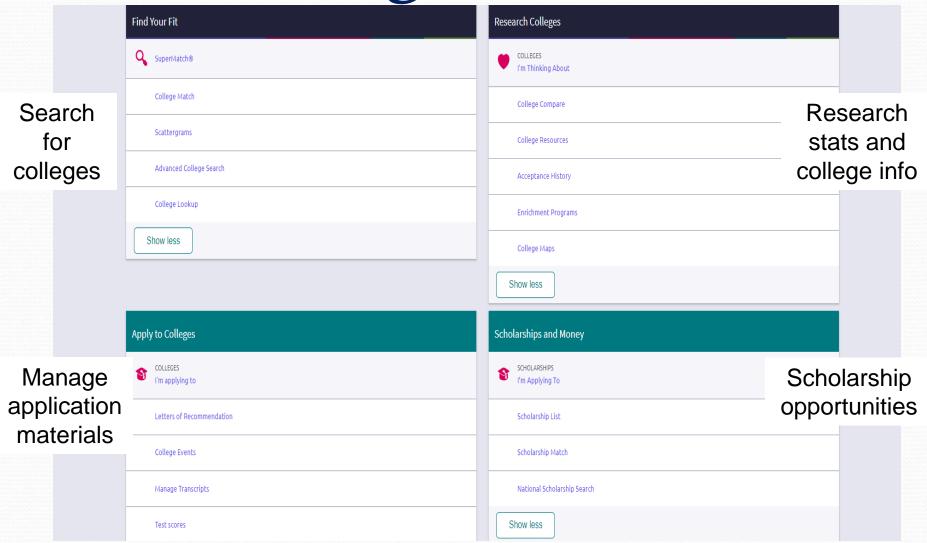

## • College Planning:

 College Search, College Major Exploration, Scholarship/Financial Aid Resources

### • Application Process:

 Request transcripts, request teacher recommendations, build list of colleges applying to, track progress of application materials

### • Career Research:

• Learning Style Inventory, Interest Inventory, Personality Inventory, Upload Resume