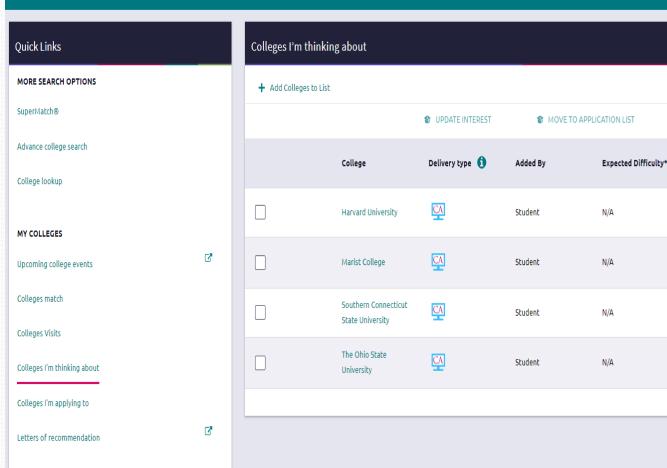

# Colleges I'm Thinking About

Compare Me: Provides a comparison of stats to other LOLHS students

uli Compare Me

January

Application

**Deadlines** 

Regular

Decision