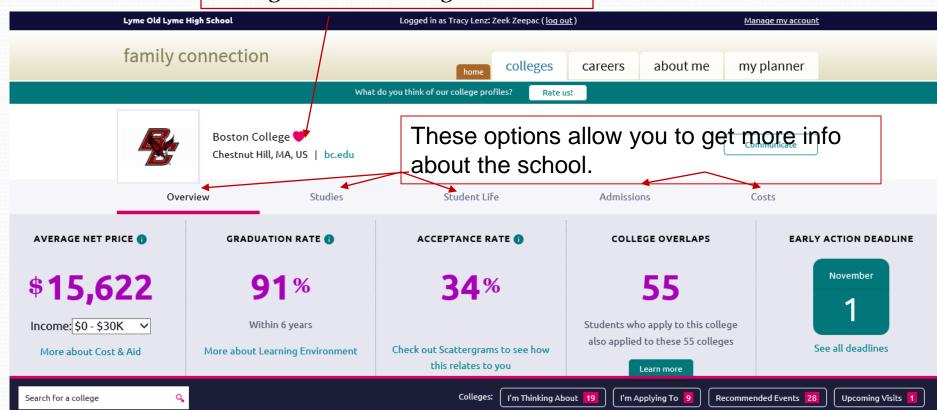

# When you click on an individual college/university, you will get the following information:

Click here to add the college to your 'Colleges I am Thinking About' list.

# Important Info in Compare Me

College Compare

Search for colleges

College compare averages are for students from your high school that have been accepted to that particular college from all years-2018. Averages have a green checkmark when your number is higher and red "x" when your number is lower. Your PSAT score, if available, has been converted to the equivalent SAT score and compared to the average single SAT score of an accepted student. The column labeled "Acceptance" shows the number of students accepted out of the number of students that applied.