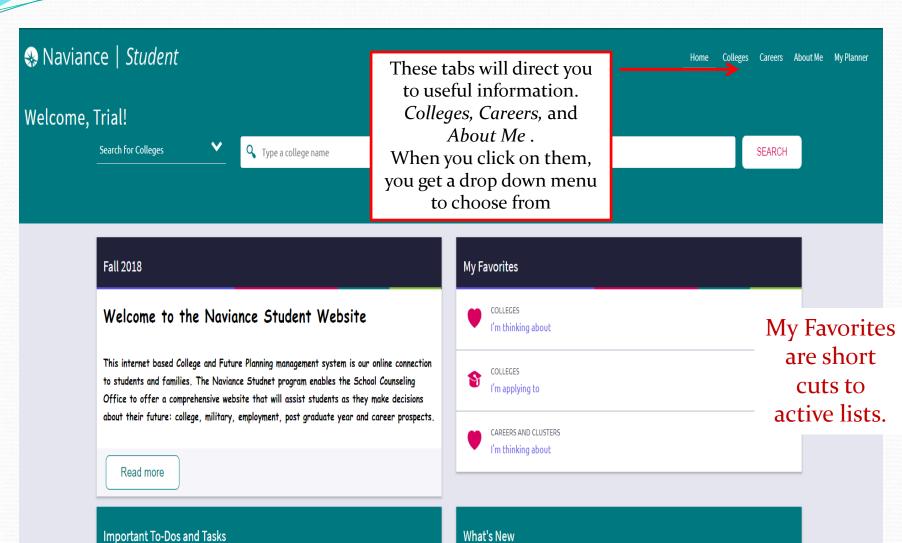

## Naviance Student Start Page

Nothing new to review this visit. Check back later.

TASK 4 Yr High School Plan
DUE Monday Jul 15, 2019

Colleges: Home

# Colleges I'm Thinking About

Compare Me: Provides a comparison of stats to other LOLHS students

uli Compare Me

January

Application

**Deadlines** 

Regular

Decision